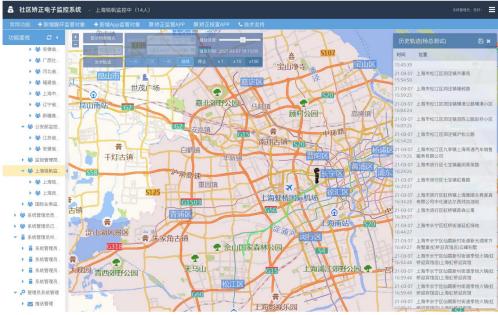

## **Monitoring software features**

- Browser/Server architecture
- Advanced mapping through Google Maps
- Multiple view modes for real-time monitoring
- Offender historical track playback
- Real time notifications with SMS and in-APPs
- Automated supervision ability with closedloop between offenders and monitoring system
- View map pattern of life with POI and events
- Timeline events and work trace management
- Inclusion / exclusion zones configuration
- Curfew constraints
- Alarm management and reporting
- Support offender ankle bracelets, offender checkpoint APP, and victim protection tag
- Mobile APPs in iOS and Android smartphone