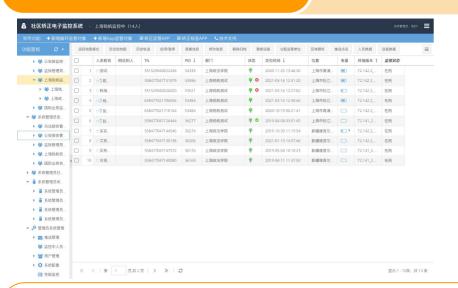

Monitoring software is a web-based application that allows the management and supervision of offenders during the entire rehabilitation process.

## **Monitoring software features**

- Browser/Server architecture
- Advanced mapping through Google Maps
- Multiple view modes for real-time monitoring
- Offender historical track playback
- Real time notifications with SMS and in-APPs
- Automated supervision ability with closedloop between offenders and monitoring system
- View map pattern of life with POI and events
- Timeline events and work trace management
- Inclusion / exclusion zones configuration
- Curfew constraints
- Alarm management and reporting
- Support offender ankle bracelets, offender checkpoint APP, and victim protection tag
- Mobile APPs in iOS and Android smartphone