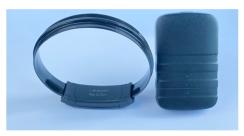

Heavy, bigger, uncomfortable, and expensive ankle bracelets are a thing of the past

CO-EYE monitoring software is a single software platform that includes real-time offender monitoring, alarm and reporting, analytics, and a dynamic mobile app. The user-friendly software supports the REFINE products of GPS ankle bracelet, RF ankle bracelet, offender CheckPoint APP, and victim protection tag.