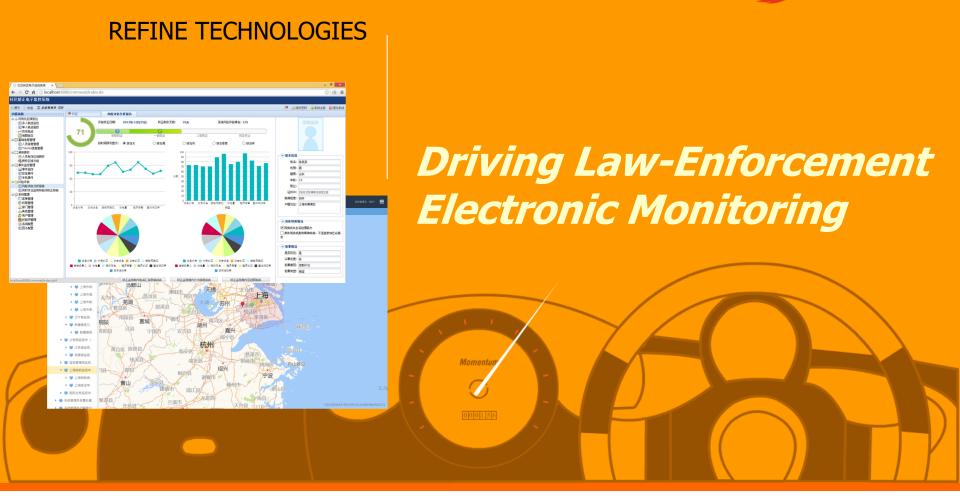

Monitoring software is a web-based application that allows the management and supervision of offenders during the entire rehabilitation process.

Heavy, bigger, uncomfortable, and expensive ankle bracelets are a thing of the past

CO-EYE monitoring software is a single software platform that includes real-time offender monitoring, alarm and reporting, analytics, and a dynamic mobile app. The user-friendly software supports the REFINE products of GPS ankle bracelet, RF ankle bracelet, offender CheckPoint APP, and victim protection tag.